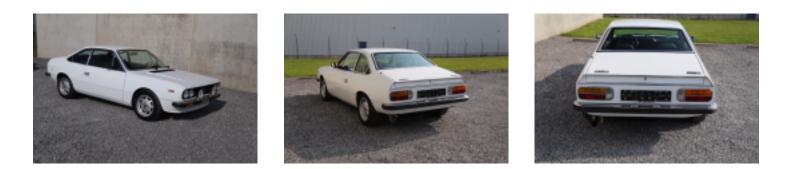

## LANCIA BETA COUPE

FAST MOVING CARS - PRICED TO SELL Very nice 1978 Lancia Beta Coupe with renewed grey interior. Very sound and healthy body. This Beta 1300 has now a 2000 cc dohc engine with double carburation producing 175 hp. It is fast and has an amazing sound. An ideal historic rally car. Very sound and healty body and an perfect paintjob. Priced to sell in the condition "as is"; What you see is what you get. Contact our sales team if you want more information.

Brand: Lancia

Type: Beta coupe

Engine: 2000 cc - 175 hp - double carburation

Year: 1978

Transmission: 5 speed manual gearbox

Mileage: 85.000 km

Exterior: white

Interior: grey