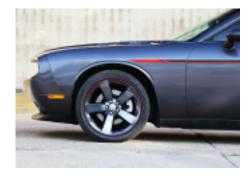

## DODGE CHALLENGER R/T RED LINE HEMI 5.7 MANUAL GFARBOX

A beautiful Granite Crystal metallic grey 2013 Dodge Challenger R/T with the Red Line package. This package includes: red lines and graphics around the car, red accented black chrome 20 inch wheels, dark slate grey nappa leather interior, performance suspension, bigger brakes, quicker steering and a performance tuned exhaust. Power comes from a 5.7 I hemi V8 engine producing 375 hp and is attached to a optional and very desirable 6 speed manual gearbox.