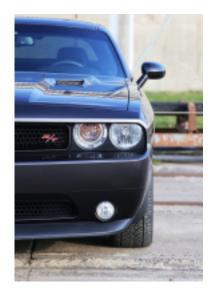

## DODGE CHALLENGER R/T RED LINE HEMI 5.7 MANUAL GFARBOX

A beautiful Granite Crystal metallic grey 2013 Dodge Challenger R/T with the Red Line package. This package includes: red lines and graphics around the car, red accented black chrome 20 inch wheels, dark slate grey nappa leather interior, performance suspension, bigger brakes, quicker steering and a performance tuned exhaust. Power comes from a 5.7 I hemi V8 engine producing 375 hp and is attached to a optional and very desirable 6 speed manual gearbox.