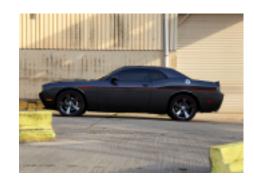

## DODGE CHALLENGER R/T RED LINE HEMI 5.7 MANUAL GFARBOX

A beautiful Granite Crystal metallic grey 2013 Dodge Challenger R/T with the Red Line package. This package includes: red lines and graphics around the car, red accented black chrome 20 inch wheels, dark slate grey nappa leather interior, performance suspension, bigger brakes, quicker steering and a performance tuned exhaust. Power comes from a 5.7 I hemi V8 engine producing 375 hp and is attached to a optional and very desirable 6 speed manual gearbox.