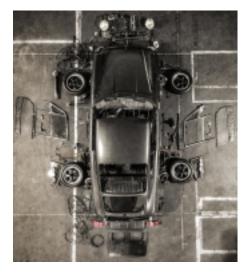

The date of first registration was 08/06/1966. During 1998 the car was imported into the Netherlands. Where this swb coupe had his last APK (technical check) during February 2015. Then it was imported into Belgium. The last owner handled the car to a Porsche specialist for a full restoration. During 2015-2017 the car was dismantled and the body was restored. All rust prone areas were restored according the rules of craftsmanship. Using as much as possible the original body work. Of course the body needs finishing and all mechanical parts need a rebuild. But that is up to you !

The pictures give you a clear indication of all parts that are with the car. There is no original 2.0 liter engine and gearbox. For the rest it is really pretty complete.

So if you are looking around for a 1965 Porsche 911 swb 2.0 coupe whose "hard work" is already done contact us for an appointment. During a visit in our showroom you can investigate the quality of the bodywork and the completeness of the parts.