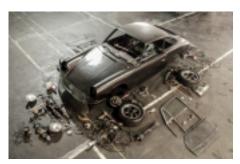

The date of first registration was 08/06/1966. During 1998 the car was imported into the Netherlands. Where this swb coupe had his last APK (technical check) during February 2015. Then it was imported into Belgium. The last owner handled the car to a Porsche specialist for a full restoration. During 2015-2017 the car was dismantled and the body was restored. All rust prone areas were restored according the rules of craftsmanship. Using as much as possible the original body work. Of course the body needs finishing and all mechanical parts need a rebuild. But that is up to you !

The pictures give you a clear indication of all parts that are with the car. There is no original 2.0 liter engine and gearbox. For the rest it is really pretty complete.

So if you are looking around for a 1965 Porsche 911 swb 2.0 coupe whose "hard work" is already done contact us for an appointment. During a visit in our showroom you can investigate the quality of the bodywork and the completeness of the parts.