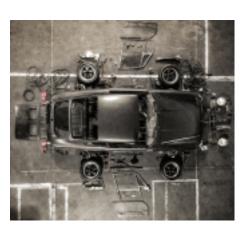

The date of first registration was 08/06/1966. During 1998 the car was imported into the Netherlands. Where this swb coupe had his last APK (technical check) during February 2015. Then it was imported into Belgium. The last owner handled the car to a Porsche specialist for a full restoration. During 2015-2017 the car was dismantled and the body was restored. All rust prone areas were restored according the rules of craftsmanship. Using as much as possible the original body work. Of course the body needs finishing and all mechanical parts need a rebuild. But that is up to you !

The pictures give you a clear indication of all parts that are with the car. There is no original 2.0 liter engine and gearbox. For the rest it is really pretty complete.

So if you are looking around for a 1965 Porsche 911 swb 2.0 coupe whose "hard work" is already done contact us for an appointment. During a visit in our showroom you can investigate the quality of the bodywork and the completeness of the parts.