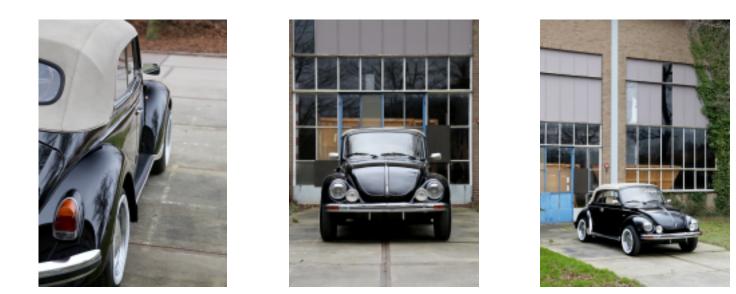

## VW KEVER 1302 CONVERTIBLE

Beautiful restored black VW BEETLE 1302 convertible with new cream interior and wooden steering wheel. With smooth running and powerful 1300 cc air-cooled 4 cylinder boxer engine attached to a 4 speed manual gearbox.

This "super beetle" is the ideal convertible for a outing with friends are the whole family. A real open four seater for a decent price.

Brand: VW

Type: Kever 1302 Convertible

Engine: 4 cil air-cooled boxer 1300 cc

Year: 1971

Transmission: 4 speed manual gearbox

Mileage:

Exterior: black

Interior: white - cream

Price: SOLD

tel roel: +32 498 519603 - tel pieter: +32 493 700409 - info@carcave.be - senator alfons jeurissenlaan 1229-1231, 3520 zonhoven