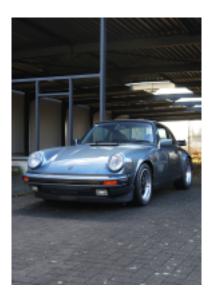

## PORSCHE 911 3.2 CARRERA

Beautiful 1983 Porsche 911 3.2 Carrera

Power comes from the flat six air-cooled boxer engine with 3200 cc and Bosch LE-Jetronic fuel injection, attached to a 5 speed 915 manual gearbox. The 3.2 carrera engine type 930/20 delivers 231 hp. Giving this 911 an acceleration from stand still to 100 km/h in 5.4 seconds and a top speed of 242 km/h. attached to a 5 speed 915 manual gearbox.

Our example was delivered new in Oktober 1983 in Germany. Delivered in Belgium in 1985. The last owner in Belgium required the car in 2015. An official Porsche dealer serviced the car including a big service. The maintenance book is present. She has not been driven much that is the reason for the sale.

## CAR CAVE

Engine: 3200 cc flat six air cooled 6 cilinder

Year: 1983

Transmission: 5 speed manual 915

Mileage: 184.650 km

Exterior: Blue

Interior: Blue

Price: SOLD