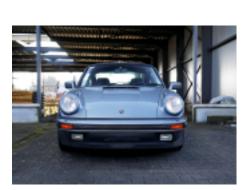

## PORSCHE 911 3.2 CARRERA

Beautiful 1983 Porsche 911 3.2 Carrera

Power comes from the flat six air-cooled boxer engine with 3200 cc and Bosch LE-Jetronic fuel injection, attached to a 5 speed 915 manual gearbox. The 3.2 carrera engine type 930/20 delivers 231 hp. Giving this 911 an acceleration from stand still to 100 km/h in 5.4 seconds and a top speed of 242 km/h. attached to a 5 speed 915 manual gearbox.

## CAR CAVE

Engine: 3200 cc flat six air cooled 6 cilinder

Year: 1983

Transmission: 5 speed manual 915

Mileage: 184.650 km

Exterior: Blue

Interior: Blue

Price: SOLD