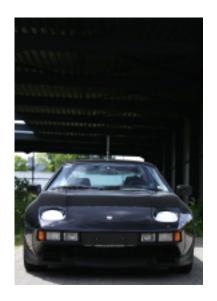

## PORSCHE 928 S 4.7 L AUTOMATIC

1982 2 Owner Porsche 928 s 4.7 L automatic

Very well preserved "Black Metallic" PORSCHE 928 S with as new black leather interior. Power comes from a front mounted all aluminum 4700 cc V8 producing 296 bhp and attached to an automatic gearbox. This luxury GT car has a top speed of 254 km/h. The 928 S combines the power and handling of a sports car with the refinement, comfort and equipment of a luxury sedan. And the only Porsche coupe powered by a front mounted V8. This is really a 2 owner car. The first owner bought the car in Italy in 1982. The current owner bought the car in 2018 from the first owner. At Porsche centre Mechelen the Porsche was serviced for more than 5.800 euros. The Porsche comes with all the technical control stamps. With only 131.637 km on the odometer and showing 90% original paint this amazing example is for sale in our showroom.