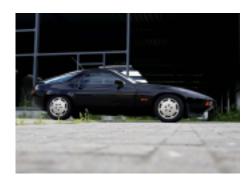

## PORSCHE 928 S 4.7 L AUTOMATIC

1982 2 Owner Porsche 928 s 4.7 L automatic

Very well preserved "Black Metallic" PORSCHE 928 S with as new black leather interior. Power comes from a front mounted all aluminum 4700 cc V8 producing 296 bhp and attached to an automatic gearbox. This luxury GT car has a top speed of 254 km/h. The 928 S combines the power and handling of a sports car with the refinement, comfort and equipment of a luxury sedan. And the only Porsche coupe powered by a front mounted V8. This is really a 2 owner car. The first owner bought the car in Italy in 1982. The current owner bought the car in 2018 from the first owner. At Porsche centre Mechelen the Porsche was serviced for more than 5.800 euros. The Porsche comes with all the technical control stamps. With only 131.637 km on the odometer and showing 90% original paint this amazing example is for sale in our showroom.