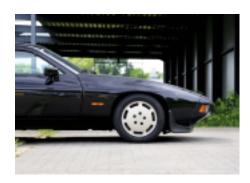

## PORSCHE 928 S 4.7 L AUTOMATIC

1982 2 Owner Porsche 928 s 4.7 L automatic

Very well preserved "Black Metallic" PORSCHE 928 S with as new black leather interior. Power comes from a front mounted all aluminum 4700 cc V8 producing 296 bhp and attached to an automatic gearbox. This luxury GT car has a top speed of 254 km/h. The 928 S combines the power and handling of a sports car with the refinement, comfort and equipment of a luxury sedan. And the only Porsche coupe powered by a front mounted V8. This is really a 2 owner car. The first owner bought the car in Italy in 1982. The current owner bought the car in 2018 from the first owner. At Porsche centre Mechelen the Porsche was serviced for more than 5.800 euros. The Porsche comes with all the technical control stamps. With only 131.637 km on the odometer and showing 90% original paint this amazing example is for sale in our showroom.