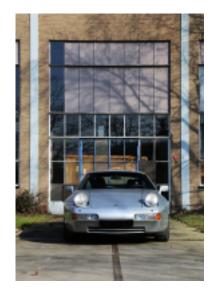

## PORSCHE 928 S4

Very well preserved "Silber Metallic" PORSCHE 928 S4 with as new black leather interior. Power comes from a front mounted all aluminum 5000 cc V8 with 4 valves per cylinder producing 320 bhp and attached to a automatic gearbox. This luxury GT car has a top speed of 274 km/h and a sprint from 0 to 100 km/h in only 5.9 seconds.

The 928 S4 combines the power and handling of a sports car with the refinement, comfort and equipment of a luxury sedan. And the only Porsche coupe powered by a front mounted V8. This is really a 1 owner car. The owner bought the car in 1988 just before Christmas and registered the car in January 1989. Ever since the 928 S4 was serviced with the official Porsche dealer in Antwerp. The car comes with a fully stamped service book and an official Porsche document that mentions all the invoice that were paid by the owner. Also the air condition gas was changed to modern standards.

With only 95.280 km on the odometer the owner sold the car on his 83th birthday. And now this amazing and beautiful examples is for sale in our showroom.

Brand: Porsche

Type: 928 S4

Engine: 5000 cc - front mounted V8