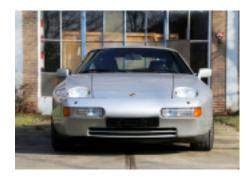

## PORSCHE 928 S4

Very well preserved "Silber Metallic" PORSCHE 928 S4 with as new black leather interior. Power comes from a front mounted all aluminum 5000 cc V8 with 4 valves per cylinder producing 320 bhp and attached to a automatic gearbox. This luxury GT car has a top speed of 274 km/h and a sprint from 0 to 100 km/h in only 5.9 seconds.

The 928 S4 combines the power and handling of a sports car with the refinement, comfort and equipment of a luxury sedan. And the only Porsche coupe powered by a front mounted V8. This is really a 1 owner car. The owner bought the car in 1988 just before Christmas and registered the car in January 1989. Ever since the 928 S4 was serviced with the official Porsche dealer in Antwerp. The car comes with a fully stamped service book and an official Porsche document that mentions all the invoice that were paid by the owner. Also the air condition gas was changed to modern standards.

With only 95.280 km on the odometer the owner sold the car on his 83th birthday. And now this amazing and beautiful examples is for sale in our showroom.

Brand: Porsche

Type: 928 S4

Engine: 5000 cc - front mounted V8