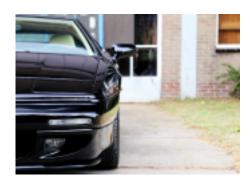

## **LOTUS ESPRIT S4**

Beautiful black 1996 Lotus Esprit S4 with very clean and undamaged cream leather interior. Powered by the renown Lotus 2.2 litre 16 valve turbo engine producing 264 hp and attached to a 5 speed manual gearbox.

The Esprit S4 was the latest evolution of the classic mid-engined performance cars by Lotus. Featuring a new stunning exterior and a refreshing new look interior. With major advances in its suspension and a range of other detail improvements. This gave the S4 world leading standards in handling, performance and style for which Lotus has become famous over the last 40 years. And for the first time in history the S4 was equipped with power steering. Beside that the standard equipment was: full Connolly leather interior, air conditioning, power windows and door locks, electrically operated fuel filler flaps, heated and electrically operated outside mirrors, tinted glass, airbags, kevlar and aluminum passenger safety cell, ABS.