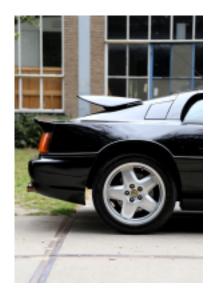

## **LOTUS ESPRIT S4**

Beautiful black 1996 Lotus Esprit S4 with very clean and undamaged cream leather interior. Powered by the renown Lotus 2.2 litre 16 valve turbo engine producing 264 hp and attached to a 5 speed manual gearbox.

The Esprit S4 was the latest evolution of the classic mid-engined performance cars by Lotus. Featuring a new stunning exterior and a refreshing new look interior. With major advances in its suspension and a range of other detail improvements. This gave the S4 world leading standards in handling, performance and style for which Lotus has become famous over the last 40 years. And for the first time in history the S4 was equipped with power steering. Beside that the standard equipment was: full Connolly leather interior, air conditioning, power windows and door locks, electrically operated fuel filler flaps, heated and electrically operated outside mirrors, tinted glass, airbags, kevlar and aluminum passenger safety cell, ABS.