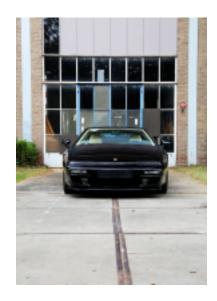

## **LOTUS ESPRIT S4**

Beautiful black 1996 Lotus Esprit S4 with very clean and undamaged cream leather interior. Powered by the renown Lotus 2.2 litre 16 valve turbo engine producing 264 hp and attached to a 5 speed manual gearbox.

The Esprit S4 was the latest evolution of the classic mid-engined performance cars by Lotus. Featuring a new stunning exterior and a refreshing new look interior. With major advances in its suspension and a range of other detail improvements. This gave the S4 world leading standards in handling, performance and style for which Lotus has become famous over the last 40 years. And for the first time in history the S4 was equipped with power steering. Beside that the standard equipment was: full Connolly leather interior, air conditioning, power windows and door locks, electrically operated fuel filler flaps, heated and electrically operated outside mirrors, tinted glass, airbags, kevlar and aluminum passenger safety cell, ABS.